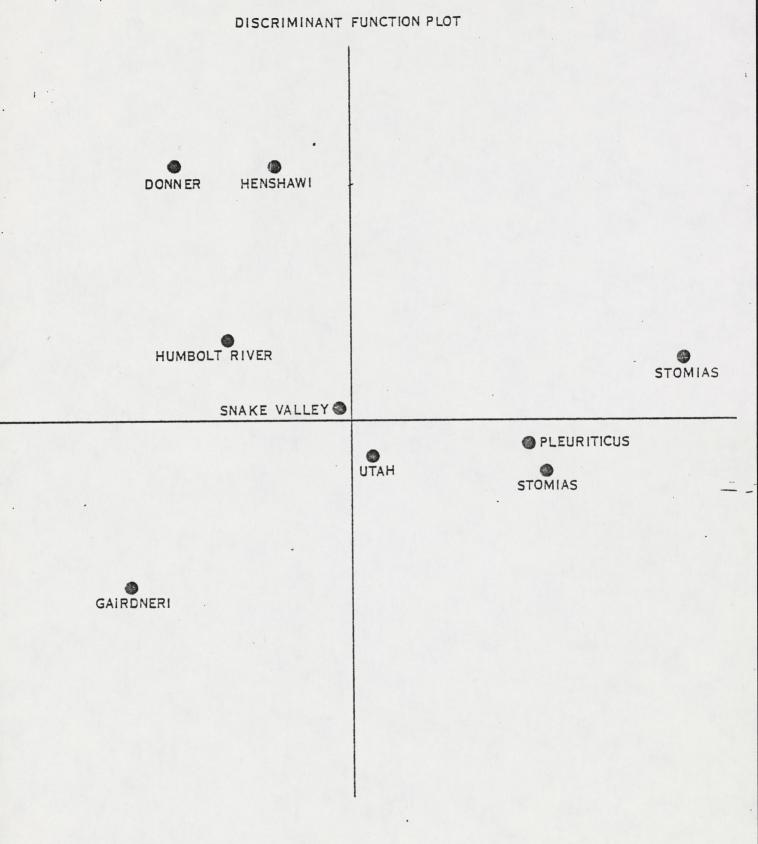

of similarity. Of interest is the similarity depicted in the discriminate function plot between S. c. pleuriticus (Colorado River Cutthroat) and S. c. stomias (Greenback cutthroat). This supports the taxonomic evaluations of Behnke and Zarn (1976) that S. c. pleuriticus gave rise to S. c. stomias via an ancient headwater transfer, and that there exists little taxonomic difference between the two subspecies.

Table 1. Morphomeristic Characters Used in the Discriminant Function Analysis, 1977.

Head Length Upper Jaw Length Snout tip to dorsal fin origin Dorsal fin length Caudal peduncle depth Caudal peduncle length Gillrakers upper Gillrakers lower

Gillrakers total Branchiostegal rays right Branchiostegal rays left Scales above latera line Pelvic fin rays Pyloric caeca Basibranchial teeth



Figure 3. Discriminant Function Plot Analysis Chart Showing Relationship of Cutthroat Subspecies Based on Morphomeristic Characters.

. .

-.

To avoid taxonomic confusion, which has led to subspecies classification delays, the cutthroat trout in Snake Valley should be considered a unique form of <u>S. c. utah</u>. <u>S. c. utah</u> is not abundant in any portion of its native range, and at one point was thought to be extinct as a pure form (Miller 1950, Cope 1955, Platts 1957, and Sigler and Miller 1963). The 1973 version of the U.S. Department of Interior's "Red Book" of endangered and threatened species listed <u>S. c. utah</u> as "status undetermined;" the International Union for the Conservation of Nature (1969) listed it as rare; Holden et al (1974) considered it endangered; the Wy