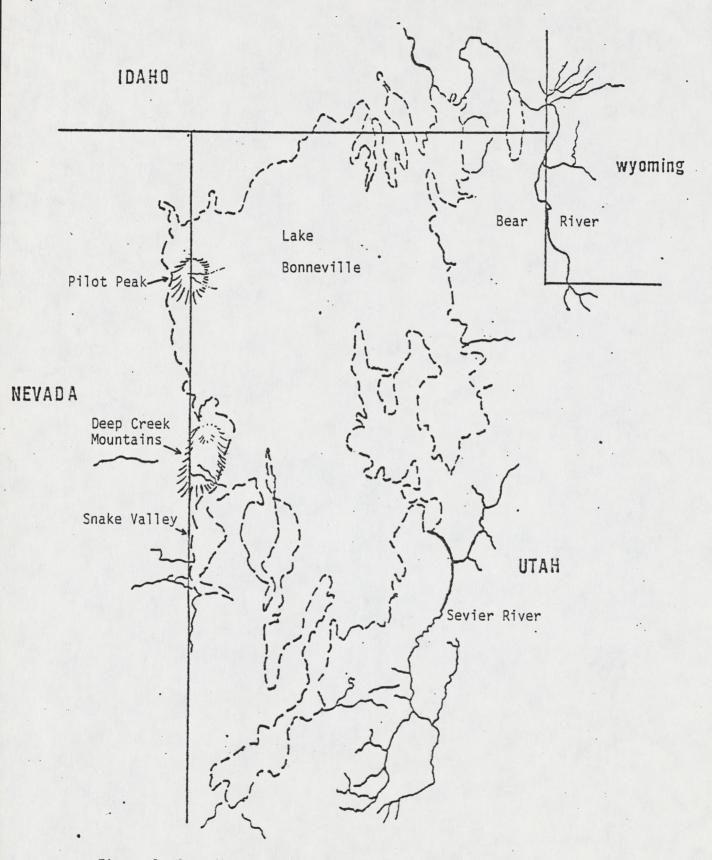

nge Utah indicate the presence of the threatened Lahontan cutthroat, Salmo clarki henshawi, in one isolated stream.

#### INTRODUCTION

Historically, the ancient Pleistocene Lake Bonneville in the Great Basin once supported a cutthroat trout, native to the Snake Valley area of Utah-Nevada. This trout once abounded in the area's several streams upon the Lake's decline (Hickman, 1977). The cutthroat population rapidly declined because of deteriorating habitat in the Twentieth Century to a point where it was believed to be extinct within its native range (Behnke 1976a) (Refer Figure 1).

In 1953 Ted Frantz, Nevada Fish and Game Department, discovered a cutthroat trout population in Pine Creek on Mt. Wheeler, Nevada (Frantz and King 1958). Samples were sent to Dr. Robert Miller who indicated



Figure 1. Area Map Location Showing The Western Bonneville Basin Area.

2

that they represented pure cutthroat trout. But Dr. Miller was unable to assign them to any described subspecies (letter from Dr. Miller to F. Dodge, May 26, 1971). It was assumed that this cutthroat was introduced from Trout Creek drainage of the Snake Valley area(Miller and Alcorn, 1946). This seemed unlikely when one considers that there were streams closer to Pine Creek which probably contained cutthroat trout (Lehman, Baker, Snake and Hendrys Creeks). Behnke (1976a) indicates the most logical origin of the Pine Creek cutthroat was from Lehman Creek (Mt. Wheeler tributary of the Snake Valley region) via the Osceola Ditch, constructed as a pioneer waterway.

During 1953 the Nevada Fish and Game Department intro