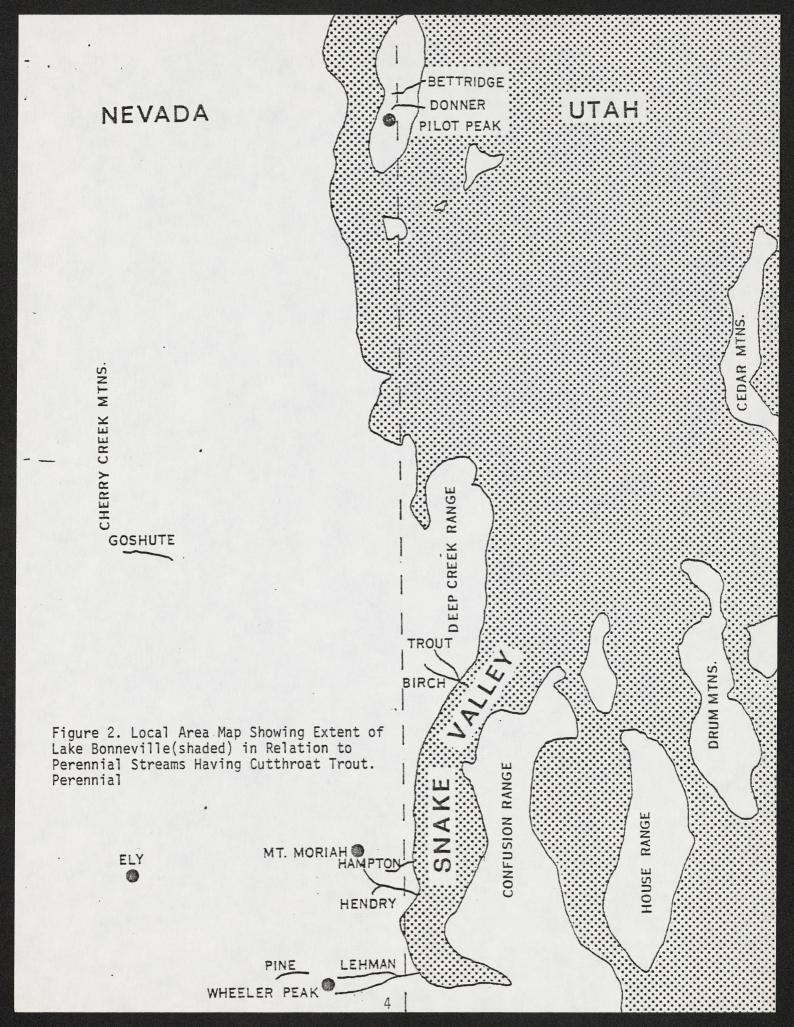

Dr. Robert Behnke Colorado Cooperative Fishery Unit Colorado State University Fort Collins, Colorado 80521

Dear Dr. Behnke:

In this package are cutthroat trout specimens I collected on April 12, 1971 from Johnson Creek located on the Goshute Indian Reservation near Ibapah, Utah. This stream is the headwaters of Deep Creek but the streams do not join except during periods of highwater in the spring and early summer months. At the time these fish were collected there was a stretch of dry stream bed about 5 3/4 miles long separating the two streams.

I also collected trout from Deep Creek, Fifteen-Mile Creek, Spring Creek, and one other creek about 1.5 miles north of Fiftenn-Mile Creek. All of these streams contained rainbow trout or possibly rainbow-cutthroat hybrids. Their appearance showed little, if any, sign of cutthroat however.

Since there is a high water connection between Johnson Creek and Deep Creek there is a strong possibility that the cutthroat in Johnson Creek are no longer pure. The appearance of the Johnson Creek specimens suggest that this has already happened. The spots and spotting pattern indicate that hybridization has occurred. I hope that your examination of these trout finds that this isn't true. Please let me know at your earliest convenience.