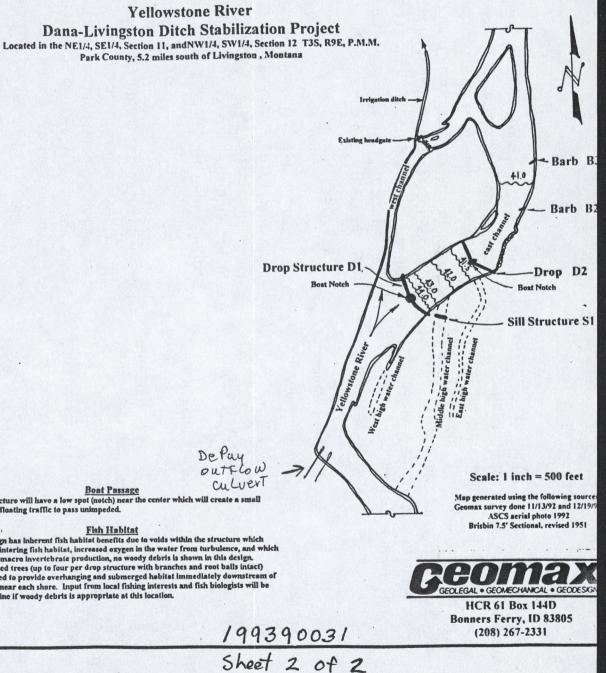

### Yellowstone River

The Army Corps of Engineers is considering a permit request to partially block the main channel of the Yellowstone River below DePuy Spring Creek. At low water periods, the only passage through the blockage would be a notch in the center of each of the two rock structures.

The stated purpose of the two rock structures is to force more water down the west channel of the Yellowstone River. This would provide more water to the Livingston Water Users Association's irrigation intake and prevent further bank erosion of Bill Dana's property in the east channel.

#### Structure Descriptions

Drop Structure D1 Would span the east channel near the upstream end of the island and be approximately 500 feet in length. (see Figure 1 and PLAN SHEET) Structure would raise the upstream water surface elevation, thereby forcing more water into the west channel and prevent existing headcut from migrating further upstream. If left untreated, this migration could cause the entire flow to shift to the east channel and cause the west channel to shut down entirely.

Structure would key into the east bank downstream of the western most high water channel on the east bank, and near the upstream end of the island. Structure would have a low point to allow floating traffic to pass and could have tree trunks (with root balls and branches intact) used in the structure near the banks to create fish habitat.

Sill Structure S1 - To be installed in the high water channel (labeled Middle high water channel in Figure 1 and on PLAN SHEET) immediately east of the main structure and be approximately 80 feet long. The Middle high water channel is the most active of the three. The top of the structure would be even with the existing bottom of the channel. This SIII would prevent the high water channel from enlarging. Enlargement of this channel could cause the main channel to shift, resulting in loss of water to the irrigation diversion.

Drop Structure D2 - Mitigate deepening/narrowing which is occurring at this location. East (right) end of drop would dissipate energy, alleviating further bank undercutting and property loss at east (right) bank.

Barbs B2 & B3 - Protect actively eroding cut bank by dissipating/redirecting energy. In-shore end of barb would dissipate energy, alleviating further bank indercutting and property loss.

(208) 267-2331

Each drop structure will have a low spot (notch) near the center which will create a small riffle, allowing floating traffic to pass unimpeded.

While this design has inherent fish habitat benefits due to voids within the structure which provide over wintering fish habitat, increased oxygen in the water from turbulence, and which is conducive to macro invertebrate production, no woody debris is shown in this design. Geomax has used trees (up to four per drop structure with branches and root balls intact) which are placed to provide overhanging and submerged habitat immediately downstream of each structure near each shore. Input from local fishing interests and fish biologists will be used to determine if woody debris is appropriate at this location.